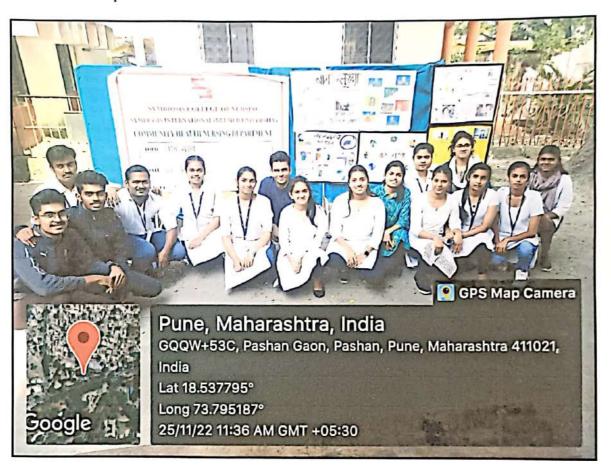

#### Students:

1. B.Sc. Nursing IVth year

2. M.Sc. Nursing II<sup>nd</sup> year [Obstetrics and Gynaecological (OBG) specialization]

Symbiosis College of Nursing, Pune has celebrated the World Breastfeeding Week on the 3rd and 4th August 2022 at SUHRC Pune. The program began with the Poster competition at Gynec OPD SUHRC with students. The banner was displayed in the area then they have performed slogan coopetition followed by street play. Virtual guest lecture was also organized on the occasion of the event.

The program was ended by presenting a vote of thanks to the visitors. Appreciation to the students were done by the people.

It was indeed an event which raised awareness among the people about advantages of breastfeeding.

Street play at SUHRC

Symbiosis College of Nursing (SCON) Symbosis International (Deemed University) Campus Hill Base, Lavale, Pune - 4:2 115.

PARTY OF PERSONS ASSESSED.

Poster competitions and Slogan competition at SUHRC