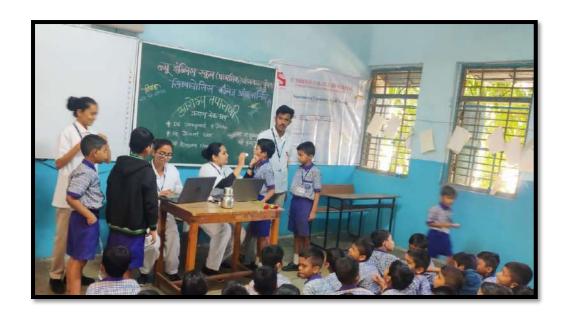

#### REPORT ON THE CHEP PROGRAM

Date: 3/10/2022

Day: - Monday &

Venue: 4th Floor Auditorium

Time: 10:00 AM - 11:00 AM

Topic: Road Safety

Mode: Physical

And

Date: 4/10/22

Day: Tuesday

Venue: 4th Floor Auditorium

Time: 10:00 AM - 11:00 AM

Topic: Eye Care

Mode: Physical

Organizing Chairperson: SCHC Pune

Faculty in charge: Ms. Roma Shinde

The speaker for Road Safety was Dr. (Col) S.B.Joshi). He has discussed and imparted her knowledge on safety measures to follow while driving a vehicle, road accident statistics prevention, and safety signs He had an interactive session about road safety tips.

The Second session was headed by Dr. Kanchan Bala Rathore HOD and Asst. Professor Ophthalmology Dept. SMCW on Eye Care. She has thrown a light on various eye disorders, preventive measures, procedures of eye irrigation, and nurses' responsibility toward patients suffering from eye problems.

Students from B.Sc. (N) Ist Year 1 and 2 Semester, B.Sc. 3<sup>rd</sup>, and 4<sup>th</sup> year part enthusiastically and interactively at the session which ended at 11:30 Am

Dr. Sheela Upendra
Dy. Director
Symbiosis College of Nursing (SCON)
Symbiosis International (Deemed University)Campus
Hill Base, Lavale, Pune - 412 115.