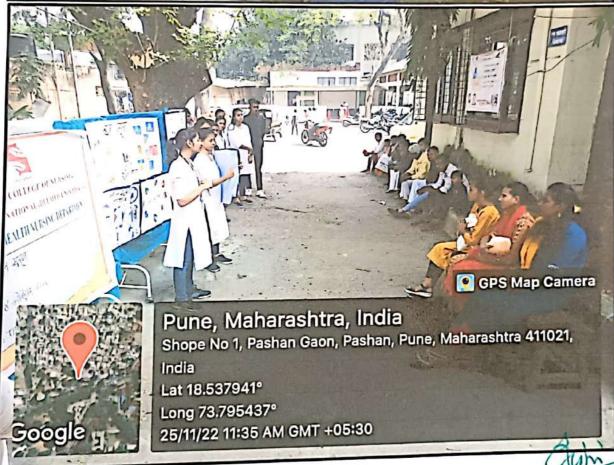

#### Students:

1. B.Sc. Nursing IVth year

2. M.Sc. Nursing II<sup>nd</sup> year [Obstetrics and Gynaecological (OBG) specialization]

Symbiosis College of Nursing, Pune has celebrated the World Breastfeeding Week on the 3rd and 4th August 2022 at SUHRC Pune. The program began with the Poster competition at Gynec OPD SUHRC with students. The banner was displayed in the area then they have performed slogan coopetition followed by street play. Virtual guest lecture was also organized on the occasion of the event.

The program was ended by presenting a vote of thanks to the visitors. Appreciation to the students were done by the people.

It was indeed an event which raised awareness among the people about advantages of breastfeeding.

Street play at SUHRC

Symbiosis College of Nursing (SCON) Symbosis International (Deemed University) Campus Hill Base, Lavale, Pune - 4:2 115.

PARTY OF PERSONS ASSESSED.

Poster competitions and Slogan competition at SUHRC