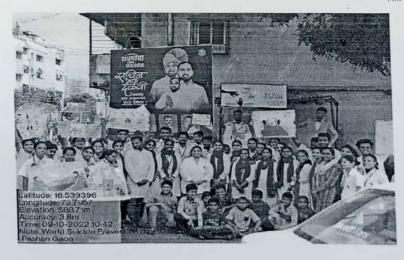

Signature of Health In charge
(MS: Roma Shinde.

Following are some glimpses of the event.

Fig1&: Dr. (Col) S.B Joshi addressing the students on road safety

Fig No 3&4: Dr. Kanchan Bala Rathore (HOD, Associate Professor Opthamalogy Dept SMCW addressing students on Eyes

#### Students Attendance:

207 students attended both sessions.

Ranjana Chavan <ranjanachavan@scon.edu.in>