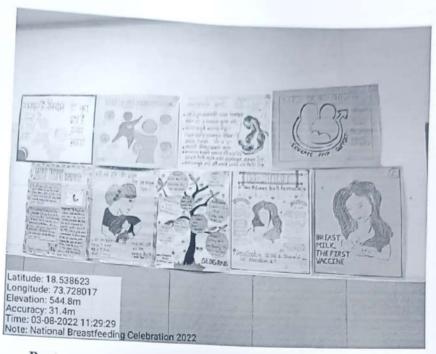

### Department of Obstetrics and Gynaecological Nursing, SCON

1) Poster Competition: 3rd August 2022, will be displayed at Physical at Gynaec OPD, SUHRC

#### Criteria for selection of posters:

- It must be based World Breastfeeding Week 2022
- Poster size must be of Length x Width (56 cm x 72cm) it is the size of chart paper.
- Write your name, Program, Academic year, Batch. At the backside of the poster.
- Evaluation is based on: Creativity, Relevance to theme, Design / presentation, Colourful and theme-based, Aesthetic

#### Students:

1. B.Sc. Nursing IVth year

2. M.Sc. Nursing II<sup>nd</sup> year [Obstetrics and Gynaecological (OBG) specialization]

Symbiosis College of Nursing, Pune has celebrated the World Breastfeeding Week on the 3rd and 4th August 2022 at SUHRC Pune. The program began with the Poster competition at Gynec OPD SUHRC with students. The banner was displayed in the area then they have performed slogan coopetition followed by street play. Virtual guest lecture was also organized on the occasion of the event.

Street play at SUHRC

Symbiosis College of Nursing (SCON) Symbosis International (Deemed University) Campus Hill Base, Lavale, Pune - 4:2 115.

PARTY OF PERSONS ASSESSED.

Poster competitions and Slogan competition at SUHRC