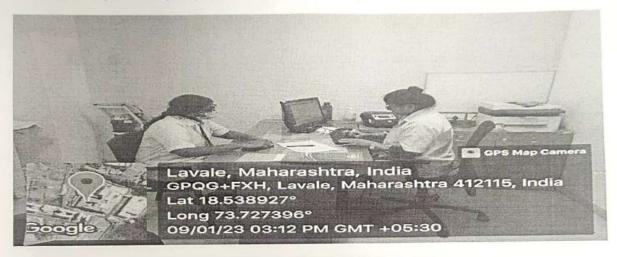

# Report on Student Annual Wellness Check-up

THEME: Annual Wellness Check-up

Venue: SUHRC Building No 2

Date: 5th January 2023 to 21st January 2023

Health Check-up is an integral part of every student's development. It monitors the various growth indices, improves the health of students, creates awareness, and reduces health risks among fellow students.

It helps us to understand the baseline data of every child and provide quality care in case of any discrepancy related to health.

The Annual Health Check-up was conducted in the SUHRC by the Symbiosis Center Health Science from January 05, 2023, to January 21, 2023.

During this period all the routine health checkup was done including basic parameters. The details with special advice where required were recorded in the Annual Report Health Card, which will be shown to students, and personalized reports were sent to their official mail id.

If in case of any changes were observed during analyzing the results students were informed to report the responsible medical officer for further care.

Slots were prepared and all the class coordinators were priory informed about the schedule of the event.

Students from all eight batches were sent in groups for annual wellness checkups during afternoon hours between 2 pm to 4 pm.

All the event was smoothly completed and no queries were observed during this period

### Following are the glimpses of students attending the Annual Wellness Checkup

Fishi

Dr. Sonopant G. Joshi Director & Professor Symbiosis College of Nursing St Hill Base Campus Lavale, Pune

Symbiosis International (Deemed University) campus.Hill Base ,Lavale. Pune-412 115, Maharashtra Tel:-+91-20-66975053 E-mail:- <a href="mailto:symbiosisnursing@scon.edu.in">symbiosisnursing@scon.edu.in</a> Website: www.scon.edu.in