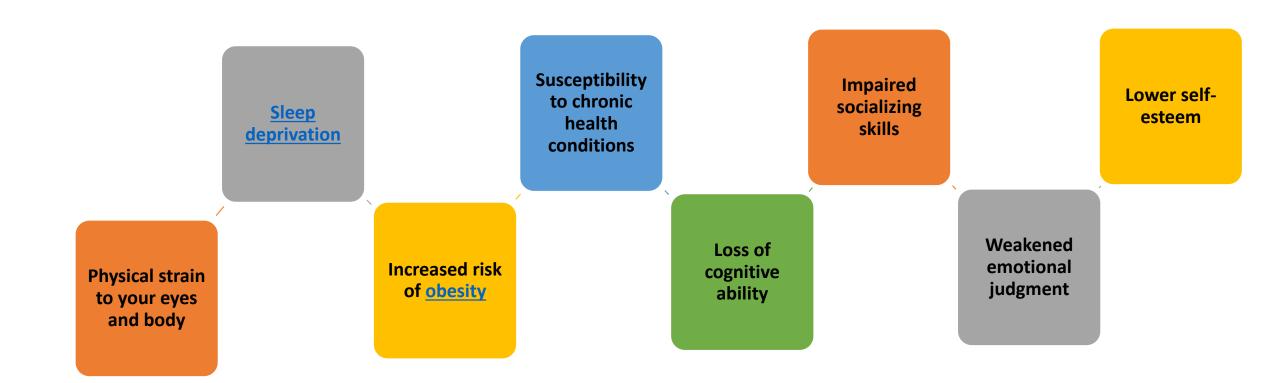

disclaimer.php







# Impact of Screen Time



-Ms. Snehal Raut
-Tutor, SCON

## Introduction

Whether we like it or not, digital devices are everywhere. Some of us can barely put them down, even when we're with cherished family and friends. While these devices can enhance learning and build community, they can also interfere with everything from sleep to creativity.

## Reasons for limiting screen time-



## Ways to limit the screen time-

Eat your meals without a screen

Don't watch movies or TV in bed

Ban phone charging from bedroom Schedule a meeting phone call instead of using chat

**Exercise** 



















Limit your non-work screen time

Cut down on computer socializing

Take up another hobby for boredo m

Think of other ways to access information

## Impact on health-



• 10 Reasons To Limit Screen Time - The Limited Screen-Time Family (LSTF) (limitedscreentimefamily.com)

## Helpful Tips to Reduce Digital Eye Strain:



20-20-20 Rule: 20-second break Every 20 minutes Look at something

20 feet away



Reduce overhead lighting → reduce glare on your screen.



Reduce brightness on your phone, tablet & computer.



Install app that gradually filters out blue light in the evening, making screen more orange.



Sit arm's distance from your computer screen.



Increase text size on screen.



Definitely, avoid screens 1 hr before bed, no matter your age.



Wear gaming, computer glasses and special filters to reduce eye strain.

 What are the negative side effects of too much screen time? (activehealth.sg)



## SYMBIOSIS COLLEGE OF NURSING

Symbiosis Inter