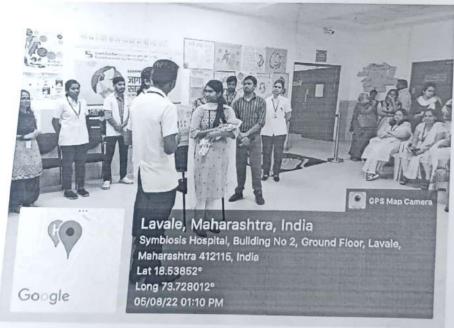

#### Students:

1. B.Sc. Nursing IVth year

2. M.Sc. Nursing II<sup>nd</sup> year [Obstetrics and Gynaecological (OBG) specialization]

Symbiosis College of Nursing, Pune has celebrated the World Breastfeeding Week on the 3rd and 4th August 2022 at SUHRC Pune. The program began with the Poster competition at Gynec OPD SUHRC with students. The banner was displayed in the area then they have performed slogan coopetition followed by street play. Virtual guest lecture was also organized on the occasion of the event.

The program was ended by presenting a vote of thanks to the visitors. Appreciation to the students were done by the people.

It was indeed an event which raised awareness among the people about advantages of breastfeeding.

Street play at SUHRC

Symbiosis College of Nursing (SCON) Symbosis International (Deemed University) Campus Hill Base, Lavale, Pune - 4:2 115.

PARTY OF PERSONS ASSESSED.

Poster competitions and Slogan competition at SUHRC