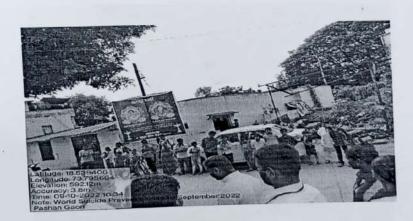

Signature of Health In charge
(MS: Roma Shinde.

Following are some glimpses of the event.

Fig1&: Dr. (Col) S.B Joshi addressing the students on road safety

Fig No 3&4: Dr. Kanchan Bala Rathore (HOD, Associate Professor Opthamalogy Dept SMCW addressing students on Eyes