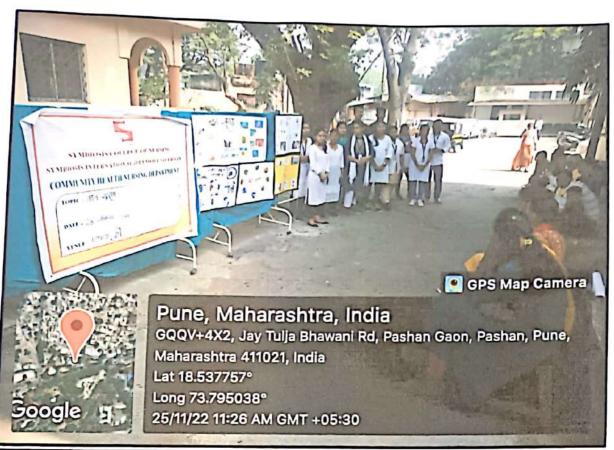

#### Students:

1. B.Sc. Nursing IVth year

2. M.Sc. Nursing II<sup>nd</sup> year [Obstetrics and Gynaecological (OBG) specialization]

Symbiosis College of Nursing, Pune has celebrated the World Breastfeeding Week on the 3rd and 4th August 2022 at SUHRC Pune. The program began with the Poster competition at Gynec OPD SUHRC with students. The banner was displayed in the area then they have performed slogan coopetition followed by street play. Virtual guest lecture was also organized on the occasion of the event.

The program was ended by presenting a vote of thanks to the visitors. Appreciation to the students were done by the people.

It was indeed an event which raised awareness among the people about advantages of breastfeeding.

Street play at SUHRC

Symbiosis College of Nursing (SCON) Symbosis International (Deemed University) Campus Hill Base, Lavale, Pune - 4:2 115.

PARTY OF PERSONS ASSESSED.

Poster competitions and Slogan competition at SUHRC