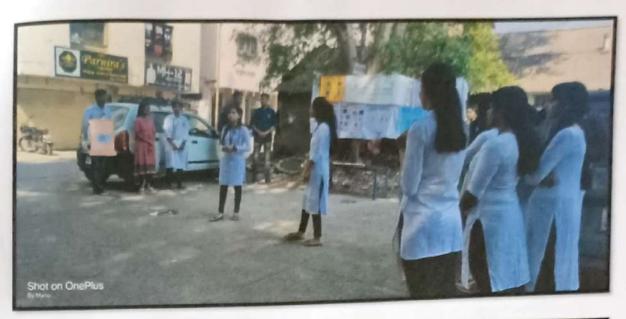

#### Students:

1. B.Sc. Nursing IVth year

2. M.Sc. Nursing II<sup>nd</sup> year [Obstetrics and Gynaecological (OBG) specialization]

Symbiosis College of Nursing, Pune has celebrated the World Breastfeeding Week on the 3rd and 4th August 2022 at SUHRC Pune. The program began with the Poster competition at Gynec OPD SUHRC with students. The banner was displayed in the area then they have performed slogan coopetition followed by street play. Virtual guest lecture was also organized on the occasion of the event.

Street play at SUHRC

Symbiosis College of Nursing (SCON) Symbosis International (Deemed University) Campus Hill Base, Lavale, Pune - 4:2 115.

PARTY OF PERSONS ASSESSED.

Poster competitions and Slogan competition at SUHRC