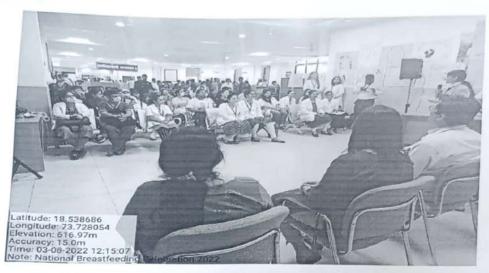

### Breast feeding week celebration 2022- reg

1 message

Archana Admute <archana.admute@scon.edu.in>

Thu, Jul 28, 2022 at 11:35 AM

To: bsc2018-22@scon.edu.in, bsc2019-23@scon.edu.in, bsc2020-24@scon.edu.in, bsc2021-25@scon.edu.in, pbbsc21-23@scon.edu.in, msc21-23@scon.edu.in, msc2020-22@scon.edu.in

Cc: DIRECTOR- SCON <a href="mailto:citation">director@scon.edu.in</a>, Seeta Devi <sitadevi@scon.edu.in</a>, shitalwaghmare@scon.edu.in, sconstaff@scon.edu.in</a>>

Dear students,

Department of Obstetrics and Gynaecological (OBG) Nursing, SCON proposes to celebrate the World Breastfeeding Week 2022 on 3<sup>rd</sup> and 4<sup>th</sup> August 2022.

#### Students:

1. B.Sc. Nursing IVth year

2. M.Sc. Nursing II<sup>nd</sup> year [Obstetrics and Gynaecological (OBG) specialization]

Symbiosis College of Nursing, Pune has celebrated the World Breastfeeding Week on the 3rd and 4th August 2022 at SUHRC Pune. The program began with the Poster competition at Gynec OPD SUHRC with students. The banner was displayed in the area then they have performed slogan coopetition followed by street play. Virtual guest lecture was also organized on the occasion of the event.

The program was ended by presenting a vote of thanks to the visitors. Appreciation to the students were done by the people.

It was indeed an event which raised awareness among the people about advantages of breastfeeding.