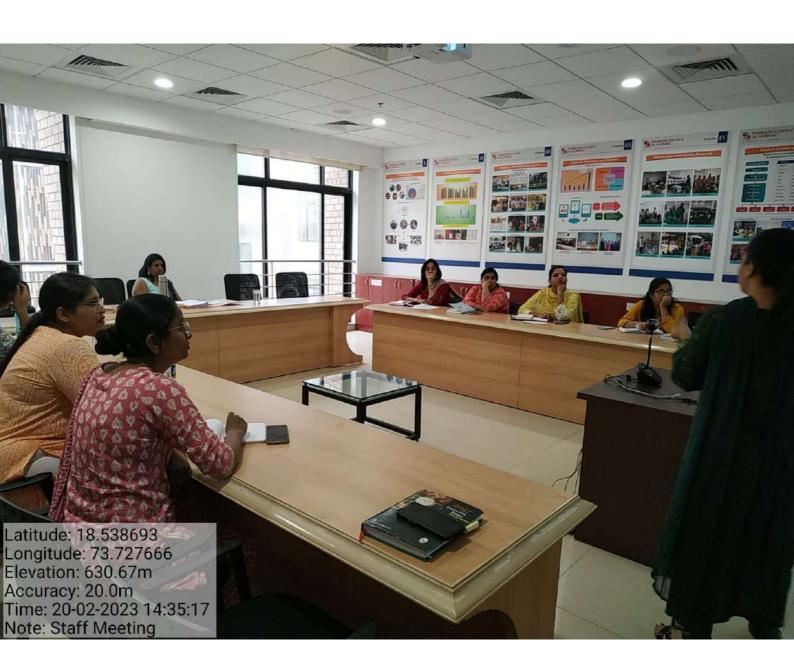

#### **BEST PRACTICE 1:**

1. Title: Health Promoting Activities

#### 2. Objectives:

- To engage and empower individuals and communities to choose healthy behaviors,
- To make changes that reduce the risk of developing chronic diseases and other morbidities

#### 3. The Context:

Health-promoting activities at the college level are essential for fostering the physical, mental, and emotional well-being of students. These activities not only contribute to better health outcomes but also enhance the overall college experience. Here are some health-promoting activities commonly implemented in colleges

#### 3. The Practice:

Symbiosis College of Nursing introduced health promoting activities in the context of different aspect. Creating a supporting environment that prioritizes well-being through policies, resources, and designated spaces for relaxation contributes to a holistic approach to health. Hosting health capsule where staffs can learn about various health topics and interact with health professionals. It enlightens the various health aspect which enhance the quality of life. Fitness for life provides opportunity to students to keep them practicing healthy behavior. Conducting regular health screenings for conditions like blood Parameters, blood sugar, blood pressure encourages students and staff to monitor their health and take preventive measures. Providing counseling services, support groups, and access to mental health professionals helps students manage stress, anxiety, and other mental health challenges. Offering a variety of fitness classes, such as yoga, aerobics, provides staff with opportunities to stay physically active. Organizing sports leagues and tournaments encourages friendly competition and teamwork.