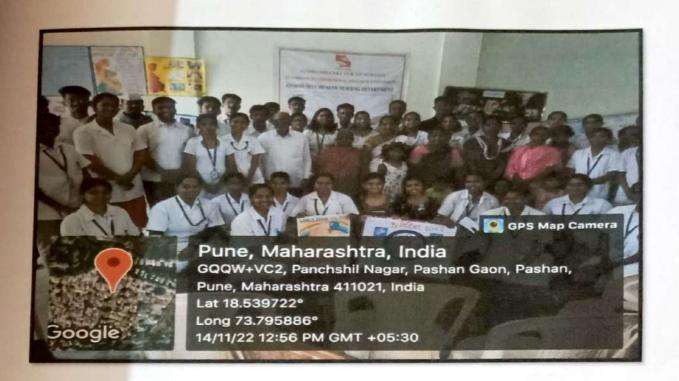

#### Students:

1. B.Sc. Nursing IVth year

2. M.Sc. Nursing II<sup>nd</sup> year [Obstetrics and Gynaecological (OBG) specialization]

Symbiosis College of Nursing, Pune has celebrated the World Breastfeeding Week on the 3rd and 4th August 2022 at SUHRC Pune. The program began with the Poster competition at Gynec OPD SUHRC with students. The banner was displayed in the area then they have performed slogan coopetition followed by street play. Virtual guest lecture was also organized on the occasion of the event.

The program was ended by presenting a vote of thanks to the visitors. Appreciation to the students were done by the people.

It was indeed an event which raised awareness among the people about advantages of breastfeeding.

Street play at SUHRC

Symbiosis College of Nursing (SCON) Symbosis International (Deemed University) Campus Hill Base, Lavale, Pune - 4:2 115.

PARTY OF PERSONS ASSESSED.

Poster competitions and Slogan competition at SUHRC