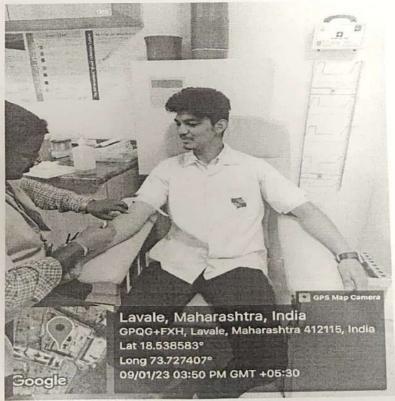

During this period all the routine health checkup was done including basic parameters. The details with special advice where required were recorded in the Annual Report Health Card, which will be shown to students, and personalized reports were sent to their official mail id.