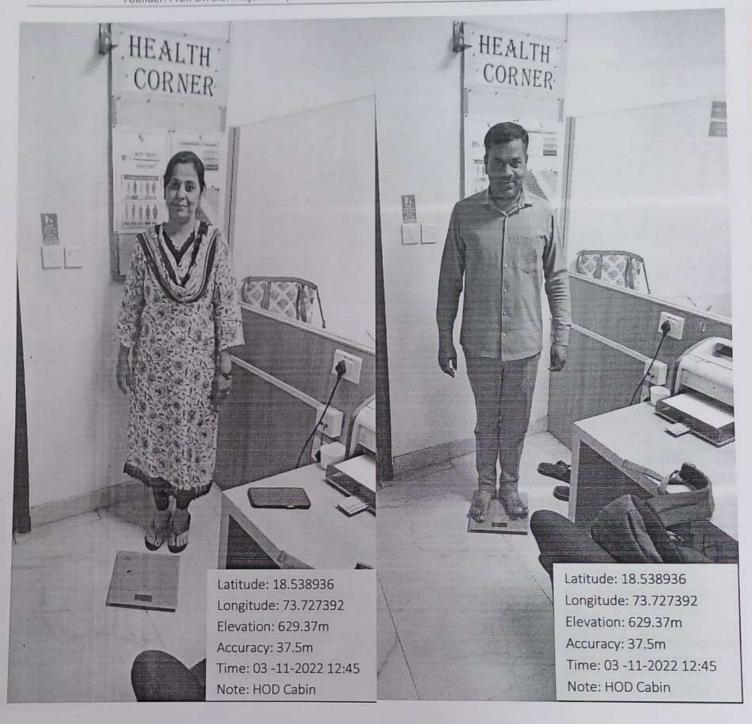

### Following are the glimpses of students attending the Annual Wellness Checkup

Fishi

Dr. Sonopant G. Joshi Director & Professor Symbiosis College of Nursing St Hill Base Campus Lavale, Pune

Symbiosis International (Deemed University) campus.Hill Base ,Lavale. Pune-412 115, Maharashtra Tel:-+91-20-66975053 E-mail:- <a href="mailto:symbiosisnursing@scon.edu.in">symbiosisnursing@scon.edu.in</a> Website: www.scon.edu.in