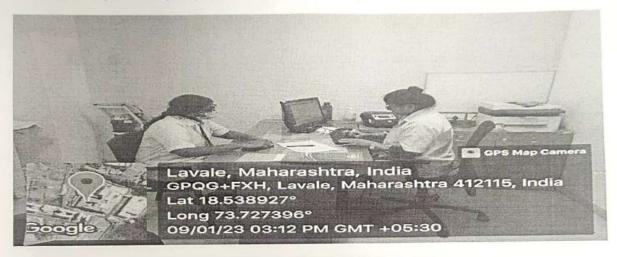

### Following are the glimpses of students attending the Annual Wellness Checkup

Fishi

Dr. Sonopant G. Joshi Director & Professor Symbiosis College of Nursing St Hill Base Campus Lavale, Pune

Symbiosis International (Deemed University) campus.Hill Base ,Lavale. Pune-412 115, Maharashtra Tel:-+91-20-66975053 E-mail:- <a href="mailto:symbiosisnursing@scon.edu.in">symbiosisnursing@scon.edu.in</a> Website: www.scon.edu.in

# AWC ATTENDANCE (2020-2024) 9/01/2023

| SR.No | PRN.No          | Name of Students        | Signature |
|-------|-----------------|-------------------------|-----------|
| 1.    | 20040221001     | ANCY SARA ABRAHAM       | Durch     |
| 2.    | 20040221002     | ARDADE KOMAL            | Dancet    |
| 3.    | ATTIUD A MADUIL |                         | Allege    |
| 4.    | 20040221004     | ATTAR PAYAL             | Peters    |
| 5.    | 20040221005     | BHOSLE ADITYA           |           |
| 6.    | 20040221006     | DARJI MARUF             | 1         |
| 7.    | 20040221007     | DILI KRISHNA            |           |
| 8.    | 20040221008     | GAIKWAD GAURAV          | Cal       |
| 9.    | 20040221009     | GHULE KOMAL SHIVAJI     | Dehibe    |
| 10.   | 20040221010     | GRACE UGWUANEKE         | To.       |
| 11.   | 20040221011     | GRACE V PRABHA          | grasa     |
| 12.   | 20040221012     | HANDE PRADNYA SURESH    | gu -      |
| 13.   | 20040221013     | HANEY K THOMAS          | too.      |
| 14.   | 20040221014     | KAJAL GANPATI MANE      | land.     |
| 15.   | 20040221015     | KAMBLE KIRAN SATISH     | Bunkle    |
| 16.   | 20040221016     | KATARNAWARE YASH        | 400       |
| 17.   | 20040221017     | KEDAR AMOL              | +         |
| 18.   | 20040221018     | KISHAN UPADHYAY         | 1         |
| 19.   | 20040221019     | KONADE PRIYANKA         | Penale    |
| 20.   | 20040221020     | KUMBHAR PURVA BALU      | Duna      |
| 21.   | 20040221021     | LADKAT ROSHANI          | Anen      |
| 22    | 20040221022     | LEEPAKSHI SHARMA        | Coma      |
| 23    | 20040221023     | MAKNE VIDHYADHAR        | 5000      |
| 24    | . 20040221024   | MERLIN ANNA REJI        | 0         |
| 25    | . 20040221025   | MOSANYA ELIZABETH       |           |
| 26    | . 20040221026   | NEHA CHOPDE             | Repol     |
| 27    | . 20040221027   | NEHA KUMARI JAISWAL     | 50        |
| 28    | 20040221028     | PARBATA CHHETRI         | Rose      |
| 29    | 20040221029     | PATEL SHREY JITENRABHAI | Hole      |
| 30    | 20040221030     | PEMBA LHAM              | A.D.      |