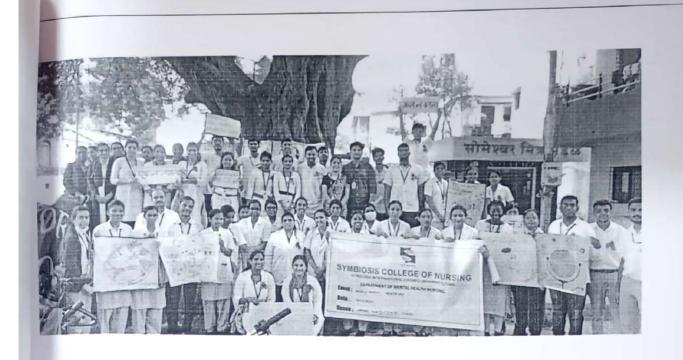

# Report on Student Annual Wellness Check-up

THEME: Annual Wellness Check-up

Venue: SUHRC Building No 2

Date: 5th January 2023 to 21st January 2023

Health Check-up is an integral part of every student's development. It monitors the various growth indices, improves the health of students, creates awareness, and reduces health risks among fellow students.

It helps us to understand the baseline data of every child and provide quality care in case of any discrepancy related to health.

The Annual Health Check-up was conducted in the SUHRC by the Symbiosis Center Health Science from January 05, 2023, to January 21, 2023.

During this period all the routine health checkup was done including basic parameters. The details with special advice where required were recorded in the Annual Report Health Card, which will be shown to students, and personalized reports were sent to their official mail id.

If in case of any changes were observed during analyzing the results students were informed to report the responsible medical officer for further care.

Slots were prepared and all the class coordinators were priory informed about the schedule of the event.

Students from all eight batches were sent in groups for annual wellness checkups during afternoon hours between 2 pm to 4 pm.

All the event was smoothly completed and no queries were observed during this period

### Following are the glimpses of students attending the Annual Wellness Checkup

Fishi

Dr. Sonopant G. Joshi Director & Professor Symbiosis College of Nursing St Hill Base Campus Lavale, Pune

Symbiosis International (Deemed University) campus.Hill Base ,Lavale. Pune-412 115, Maharashtra Tel:-+91-20-66975053 E-mail:- <a href="mailto:symbiosisnursing@scon.edu.in">symbiosisnursing@scon.edu.in</a> Website: www.scon.edu.in