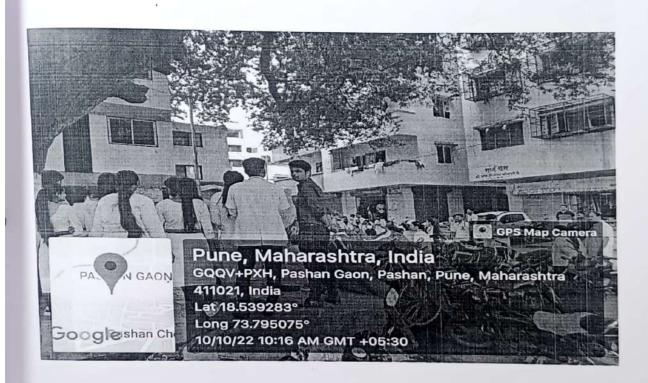

# Report on Student Annual Wellness Check-up

THEME: Annual Wellness Check-up

Venue: SUHRC Building No 2

Date: 5th January 2023 to 21st January 2023

Health Check-up is an integral part of every student's development. It monitors the various growth indices, improves the health of students, creates awareness, and reduces health risks among fellow students.

It helps us to understand the baseline data of every child and provide quality care in case of any discrepancy related to health.

The Annual Health Check-up was conducted in the SUHRC by the Symbiosis Center Health Science from January 05, 2023, to January 21, 2023.

During this period all the routine health checkup was done including basic parameters. The details with special advice where required were recorded in the Annual Report Health Card, which will be shown to students, and personalized reports were sent to their official mail id.

If in case of any changes were observed during analyzing the results students were informed to report the responsible medical officer for further care.

Slots were prepared and all the class coordinators were priory informed about the schedule of the event.

Students from all eight batches were sent in groups for annual wellness checkups during afternoon hours between 2 pm to 4 pm.

All the event was smoothly completed and no queries were observed during this period

### Following are the glimpses of students attending the Annual Wellness Checkup

Fishi

Dr. Sonopant G. Joshi Director & Professor Symbiosis College of Nursing St Hill Base Campus Lavale, Pune

Symbiosis International (Deemed University) campus.Hill Base ,Lavale. Pune-412 115, Maharashtra Tel:-+91-20-66975053 E-mail:- <a href="mailto:symbiosisnursing@scon.edu.in">symbiosisnursing@scon.edu.in</a> Website: www.scon.edu.in