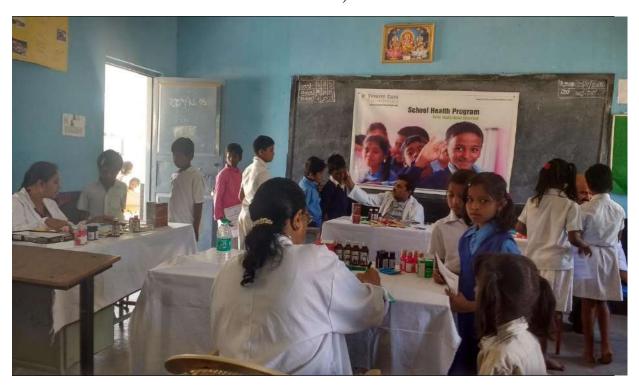

#### 3. The Practice:

Symbiosis College of Nursing introduced health promoting activities in the context of different aspect. Creating a supporting environment that prioritizes well-being through policies, resources, and designated spaces for relaxation contributes to a holistic approach to health. Hosting health capsule where staffs can learn about various health topics and interact with health professionals. It enlightens the various health aspect which enhance the quality of life. Fitness for life provides opportunity to students to keep them practicing healthy behavior. Conducting regular health screenings for conditions like blood Parameters, blood sugar, blood pressure encourages students and staff to monitor their health and take preventive measures. Providing counseling services, support groups, and access to mental health professionals helps students manage stress, anxiety, and other mental health challenges. Offering a variety of fitness classes, such as yoga, aerobics, provides staff with opportunities to stay physically active. Organizing sports leagues and tournaments encourages friendly competition and teamwork.