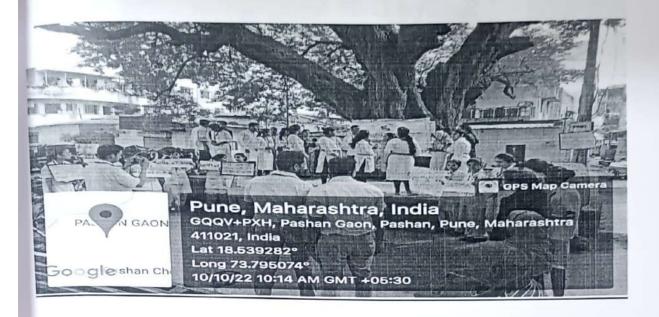

# Report on Student Annual Wellness Check-up

THEME: Annual Wellness Check-up

Venue: SUHRC Building No 2

Date: 5th January 2023 to 21st January 2023

Health Check-up is an integral part of every student's development. It monitors the various growth indices, improves the health of students, creates awareness, and reduces health risks among fellow students.

It helps us to understand the baseline data of every child and provide quality care in case of any discrepancy related to health.

The Annual Health Check-up was conducted in the SUHRC by the Symbiosis Center Health Science from January 05, 2023, to January 21, 2023.

During this period all the routine health checkup was done including basic parameters. The details with special advice where required were recorded in the Annual Report Health Card, which will be shown to students, and personalized reports were sent to their official mail id.

If in case of any changes were observed during analyzing the results students were informed to report the responsible medical officer for further care.

Slots were prepared and all the class coordinators were priory informed about the schedule of the event.

Students from all eight batches were sent in groups for annual wellness checkups during afternoon hours between 2 pm to 4 pm.

All the event was smoothly completed and no queries were observed during this period

### Following are the glimpses of students attending the Annual Wellness Checkup

Fishi

Dr. Sonopant G. Joshi Director & Professor Symbiosis College of Nursing St Hill Base Campus Lavale, Pune

Symbiosis International (Deemed University) campus.Hill Base ,Lavale. Pune-412 115, Maharashtra Tel:-+91-20-66975053 E-mail:- <a href="mailto:symbiosisnursing@scon.edu.in">symbiosisnursing@scon.edu.in</a> Website: www.scon.edu.in