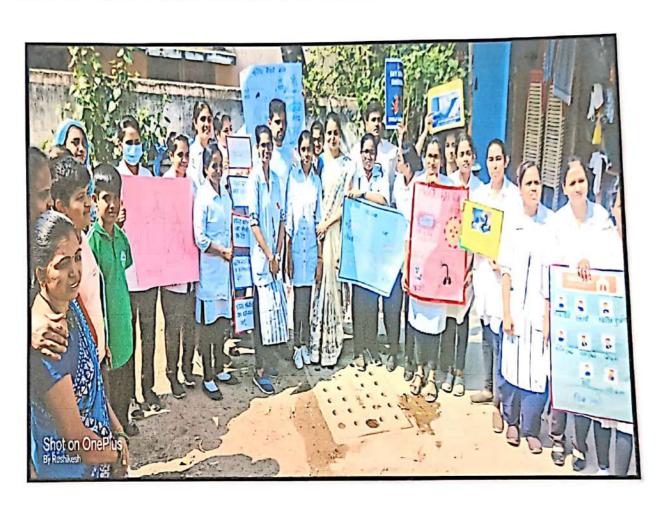

#### Students:

1. B.Sc. Nursing IVth year

2. M.Sc. Nursing II<sup>nd</sup> year [Obstetrics and Gynaecological (OBG) specialization]

Symbiosis College of Nursing, Pune has celebrated the World Breastfeeding Week on the 3rd and 4th August 2022 at SUHRC Pune. The program began with the Poster competition at Gynec OPD SUHRC with students. The banner was displayed in the area then they have performed slogan coopetition followed by street play. Virtual guest lecture was also organized on the occasion of the event.

The program was ended by presenting a vote of thanks to the visitors. Appreciation to the students were done by the people.

It was indeed an event which raised awareness among the people about advantages of breastfeeding.

Street play at SUHRC

Symbiosis College of Nursing (SCON) Symbosis International (Deemed University) Campus Hill Base, Lavale, Pune - 4:2 115.

PARTY OF PERSONS ASSESSED.

Poster competitions and Slogan competition at SUHRC