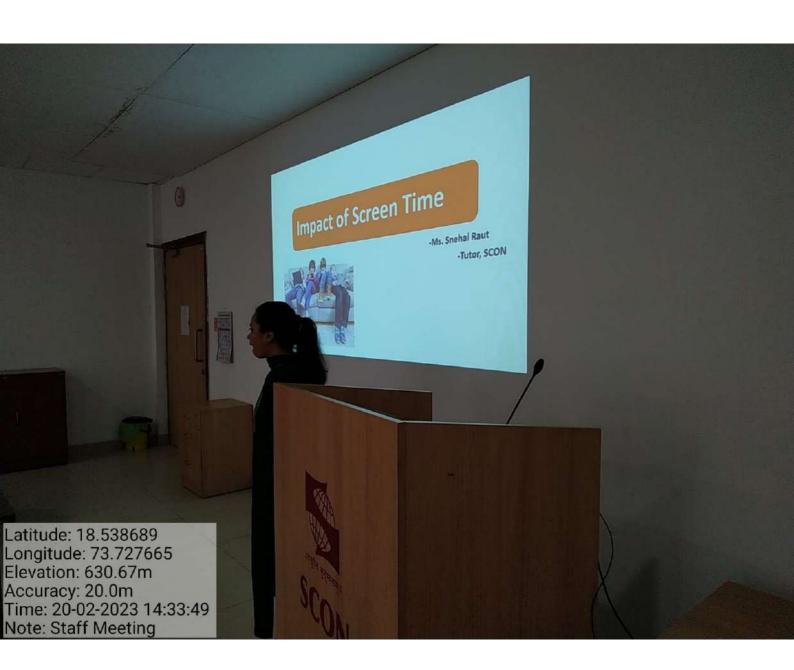

#### **BEST PRACTICE 1:**

1. Title: Health Promoting Activities

#### 2. Objectives:

- To engage and empower individuals and communities to choose healthy behaviors,
- To make changes that reduce the risk of developing chronic diseases and other morbidities

#### 3. The Context:

Health-promoting activities at the college level are essential for fostering the physical, mental, and emotional well-being of students. These activities not only contribute to better health outcomes but also enhance the overall college experience. Here are some health-promoting activities commonly implemented in colleges

#### 3. The Practice:

Symbiosis College of Nursing introduced health promoting activities in the context of different aspect. Creating a supporting environment that prioritizes well-being through policies, resources, and designated spaces for relaxation contributes to a holistic approach to health. Hosting health capsule where staffs can learn about various health topics and interact with health professionals. It enlightens the various health aspect which enhance the quality of life. Fitness for life provides opportunity to students to keep them practicing healthy behavior. Conducting regular health screenings for conditions like blood Parameters, blood sugar, blood pressure encourages students and staff to monitor their health and take preventive measures. Providing counseling services, support groups, and access to mental health professionals helps students manage stress, anxiety, and other mental health challenges. Offering a variety of fitness classes, such as yoga, aerobics, provides staff with opportunities to stay physically active. Organizing sports leagues and tournaments encourages friendly competition and teamwork.