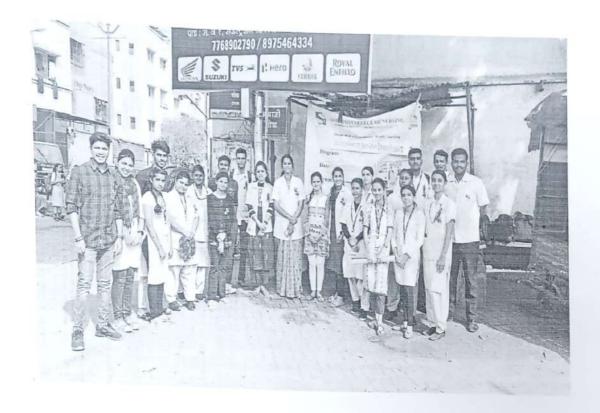

#### Students:

1. B.Sc. Nursing IVth year

2. M.Sc. Nursing II<sup>nd</sup> year [Obstetrics and Gynaecological (OBG) specialization]

Symbiosis College of Nursing, Pune has celebrated the World Breastfeeding Week on the 3rd and 4th August 2022 at SUHRC Pune. The program began with the Poster competition at Gynec OPD SUHRC with students. The banner was displayed in the area then they have performed slogan coopetition followed by street play. Virtual guest lecture was also organized on the occasion of the event.

The program was ended by presenting a vote of thanks to the visitors. Appreciation to the students were done by the people.

It was indeed an event which raised awareness among the people about advantages of breastfeeding.

Street play at SUHRC

Symbiosis College of Nursing (SCON) Symbosis International (Deemed University) Campus Hill Base, Lavale, Pune - 4:2 115.

PARTY OF PERSONS ASSESSED.

Poster competitions and Slogan competition at SUHRC