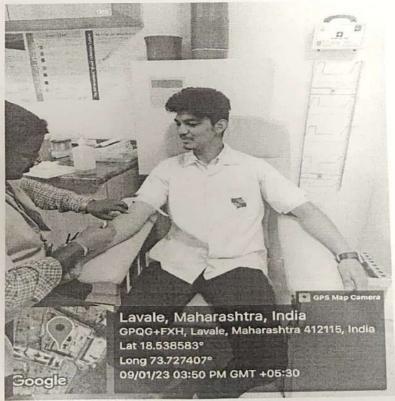

# Report on Student Annual Wellness Check-up

THEME: Annual Wellness Check-up

Venue: SUHRC Building No 2

Date: 5th January 2023 to 21st January 2023

Health Check-up is an integral part of every student's development. It monitors the various growth indices, improves the health of students, creates awareness, and reduces health risks among fellow students.

It helps us to understand the baseline data of every child and provide quality care in case of any discrepancy related to health.

The Annual Health Check-up was conducted in the SUHRC by the Symbiosis Center Health Science from January 05, 2023, to January 21, 2023.

During this period all the routine health checkup was done including basic parameters. The details with special advice where required were recorded in the Annual Report Health Card, which will be shown to students, and personalized reports were sent to their official mail id.

If in case of any changes were observed during analyzing the results students were informed to report the responsible medical officer for further care.

Slots were prepared and all the class coordinators were priory informed about the schedule of the event.

Students from all eight batches were sent in groups for annual wellness checkups during afternoon hours between 2 pm to 4 pm.

All the event was smoothly completed and no queries were observed during this period

### Following are the glimpses of students attending the Annual Wellness Checkup

Fishi

Dr. Sonopant G. Joshi Director & Professor Symbiosis College of Nursing St Hill Base Campus Lavale, Pune

Symbiosis International (Deemed University) campus.Hill Base ,Lavale. Pune-412 115, Maharashtra Tel:-+91-20-66975053 E-mail:- <a href="mailto:symbiosisnursing@scon.edu.in">symbiosisnursing@scon.edu.in</a> Website: www.scon.edu.in