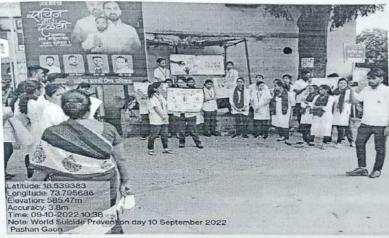

setup. Then the students of B. Sc. and M.Sc. nursing gave health education on Suicide Prevention and solved out the queries of the individual in the community regarding the same.

Followed by the health education there was a poster exhibition presented by the students of B. Sc. Nursing 4th year. The students contributed enthusiastically in the community mental health program.

The program was ended by presenting a vote of thanks to the community. Appreciation to the students were done by the community people. It was indeed an event which raised awareness among the people about suicide prevention.





Dr. Sonopant G. Joshi M.Sc(N), M.Sc(DM) PhD Director & Professor Symbiosis College of Nursing(SCON) Symbiosis International (Deemed University)Campus Hill Base, Lavale, Pune - 412 115.







Dr. Sonopant G. Joshi M.Sc(N), M.Sc(DM) PhD Director & Professor Symbiosis College of Nursing(SCON)
Symbiosis International (Deemed University)Camp
Hill Base, Lavale, Pune - 412 115.







Symbiosis International (Deemed University)

(Established under section 3 of the UGC Act, 1956 vide notification No.F.9-12/2001-U3 Government of India) Re-Accredited by NAAC with 'A++' grade Founder: Prof. Dr. S.B. Mujumdar (Awarded "Padma Bhushan" in 2012 & "Padma Shri" in 2005)

#### ATTENDENCE SHEET

### B.Sc. Nursing IV Year (2019-23)

| Sr. No | PRN         | Students' Names            | Attendance |
|--------|-------------|----------------------------|------------|
| 1      | 19040221003 | ANNU VERMA                 | P          |
| 2      | 19040221004 | ANSHU TIWARY               | P