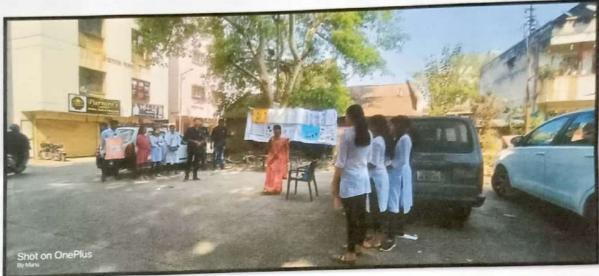

#### Students:

1. B.Sc. Nursing IVth year

2. M.Sc. Nursing II<sup>nd</sup> year [Obstetrics and Gynaecological (OBG) specialization]

Symbiosis College of Nursing, Pune has celebrated the World Breastfeeding Week on the 3rd and 4th August 2022 at SUHRC Pune. The program began with the Poster competition at Gynec OPD SUHRC with students. The banner was displayed in the area then they have performed slogan coopetition followed by street play. Virtual guest lecture was also organized on the occasion of the event.

Street play at SUHRC

Symbiosis College of Nursing (SCON) Symbosis International (Deemed University) Campus Hill Base, Lavale, Pune - 4:2 115.

PARTY OF PERSONS ASSESSED.

Poster competitions and Slogan competition at SUHRC