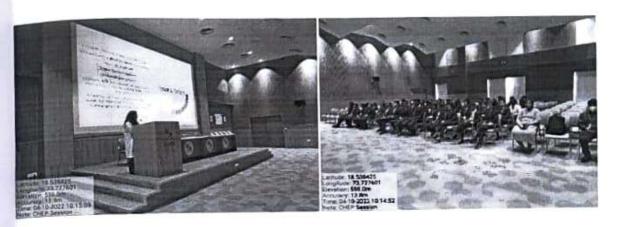

#### REPORT ON THE CHEP PROGRAM

Date: 3/10/2022

Day: - Monday &

Venue: 4th Floor Auditorium

Time: 10:00 AM - 11:00 AM

Topic: Road Safety

Mode: Physical

And

Date: 4/10/22

Day: Tuesday

Venue: 4th Floor Auditorium

Time: 10:00 AM - 11:00 AM

Topic: Eye Care

Mode: Physical

Organizing Chairperson: SCHC Pune

Faculty in charge: Ms. Roma Shinde

The speaker for Road Safety was Dr. (Col) S.B.Joshi). He has discussed and imparted her knowledge on safety measures to follow while driving a vehicle, road accident statistics prevention, and safety signs He had an interactive session about road safety tips.

The Second session was headed by Dr. Kanchan Bala Rathore HOD and Asst. Professor Ophthalmology Dept. SMCW on Eye Care. She has thrown a light on various eye disorders, preventive measures, procedures of eye irrigation, and nurses' responsibility toward patients suffering from eye problems.

Signature of Health In charge
(MS: Roma Shinde.

Following are some glimpses of the event.

Fig1&: Dr. (Col) S.B Joshi addressing the students on road safety

Fig No 3&4: Dr. Kanchan Bala Rathore (HOD, Associate Professor Opthamalogy Dept SMCW addressing students on Eyes