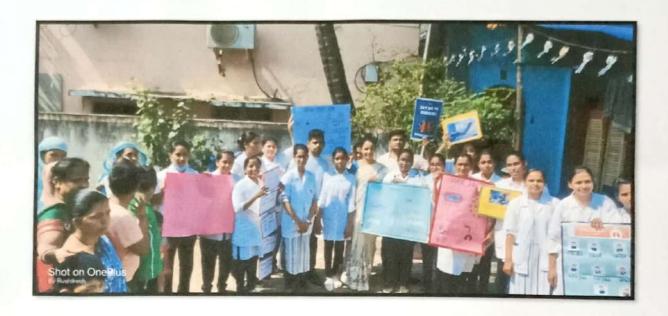

#### Students:

1. B.Sc. Nursing IVth year

2. M.Sc. Nursing II<sup>nd</sup> year [Obstetrics and Gynaecological (OBG) specialization]

Symbiosis College of Nursing, Pune has celebrated the World Breastfeeding Week on the 3rd and 4th August 2022 at SUHRC Pune. The program began with the Poster competition at Gynec OPD SUHRC with students. The banner was displayed in the area then they have performed slogan coopetition followed by street play. Virtual guest lecture was also organized on the occasion of the event.

Street play at SUHRC

Symbiosis College of Nursing (SCON) Symbosis International (Deemed University) Campus Hill Base, Lavale, Pune - 4:2 115.

PARTY OF PERSONS ASSESSED.

Poster competitions and Slogan competition at SUHRC