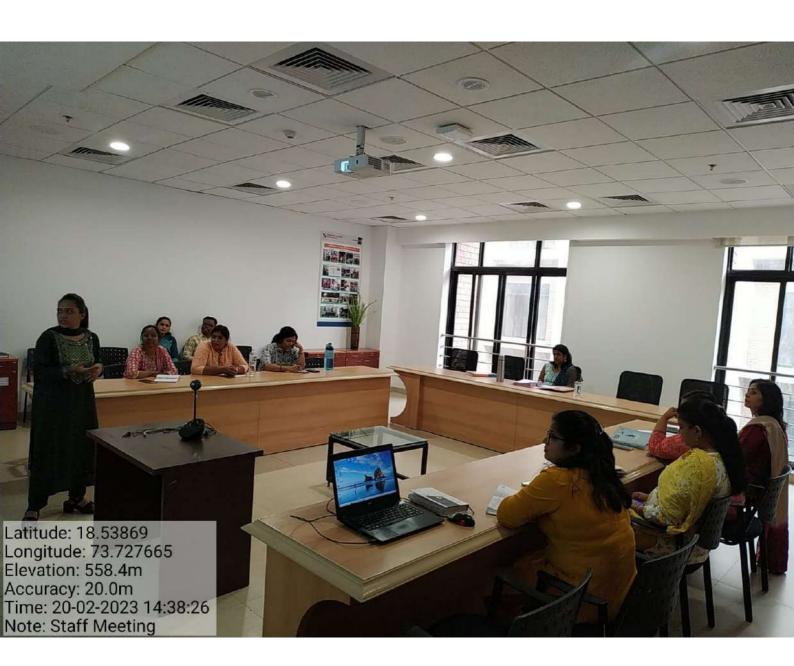

#### **BEST PRACTICE 1:**

1. Title: Health Promoting Activities

#### 2. Objectives:

- To engage and empower individuals and communities to choose healthy behaviors,
- To make changes that reduce the risk of developing chronic diseases and other morbidities

#### 3. The Context:

Health-promoting activities at the college level are essential for fostering the physical, mental, and emotional well-being of students. These activities not only contribute to better health outcomes but also enhance the overall college experience. Here are some health-promoting activities commonly implemented in colleges

#### 3. The Practice:

Symbiosis College of Nursing introduced health promoting activities in the context of different aspect. Creating a supporting environment that prioritizes well-being through policies, resources, and designated spaces for relaxation contributes to a holistic approach to health. Hosting health capsule where staffs can learn about various health topics and interact with health professionals. It enlightens the various health aspect which enhance the quality of life. Fitness for life provides opportunity to students to keep them practicing healthy behavior. Conducting regular health screenings for conditions like blood Parameters, blood sugar, blood pressure encourages students and staff to monitor their health and take preventive measures. Providing counseling services, support groups, and access to mental health professionals helps students manage stress, anxiety, and other mental health challenges. Offering a variety of fitness classes, such as yoga, aerobics, provides staff with opportunities to stay physically active. Organizing sports leagues and tournaments encourages friendly competition and teamwork.