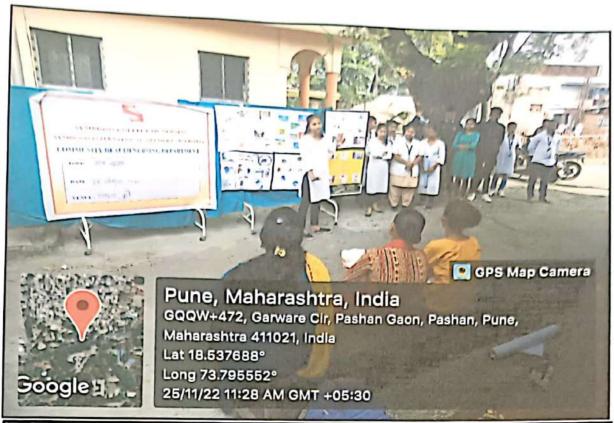

#### Students:

1. B.Sc. Nursing IVth year

2. M.Sc. Nursing II<sup>nd</sup> year [Obstetrics and Gynaecological (OBG) specialization]

Symbiosis College of Nursing, Pune has celebrated the World Breastfeeding Week on the 3rd and 4th August 2022 at SUHRC Pune. The program began with the Poster competition at Gynec OPD SUHRC with students. The banner was displayed in the area then they have performed slogan coopetition followed by street play. Virtual guest lecture was also organized on the occasion of the event.

The program was ended by presenting a vote of thanks to the visitors. Appreciation to the students were done by the people.

It was indeed an event which raised awareness among the people about advantages of breastfeeding.

Street play at SUHRC

Symbiosis College of Nursing (SCON) Symbosis International (Deemed University) Campus Hill Base, Lavale, Pune - 4:2 115.

PARTY OF PERSONS ASSESSED.

Poster competitions and Slogan competition at SUHRC