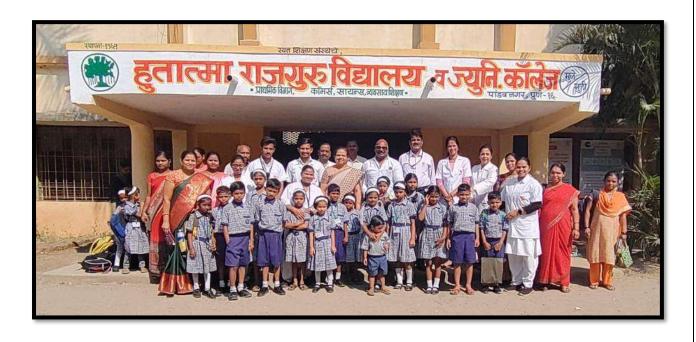

#### REPORT ON THE CHEP PROGRAM

Date: 3/10/2022

Day: - Monday &

Venue: 4th Floor Auditorium

Time: 10:00 AM - 11:00 AM

Topic: Road Safety

Mode: Physical

And

Date: 4/10/22

Day: Tuesday

Venue: 4th Floor Auditorium

Time: 10:00 AM - 11:00 AM

Topic: Eye Care

Mode: Physical

Organizing Chairperson: SCHC Pune

Faculty in charge: Ms. Roma Shinde

The speaker for Road Safety was Dr. (Col) S.B.Joshi). He has discussed and imparted her knowledge on safety measures to follow while driving a vehicle, road accident statistics prevention, and safety signs He had an interactive session about road safety tips.

The Second session was headed by Dr. Kanchan Bala Rathore HOD and Asst. Professor Ophthalmology Dept. SMCW on Eye Care. She has thrown a light on various eye disorders, preventive measures, procedures of eye irrigation, and nurses' responsibility toward patients suffering from eye problems.

Students from B.Sc. (N) Ist Year 1 and 2 Semester, B.Sc. 3<sup>rd</sup>, and 4<sup>th</sup> year part enthusiastically and interactively at the session which ended at 11:30 Am

Dr. Sheela Upendra
Dy. Director
Symbiosis College of Nursing (SCON)
Symbiosis International (Deemed University)Campus
Hill Base, Lavale, Pune - 412 115.