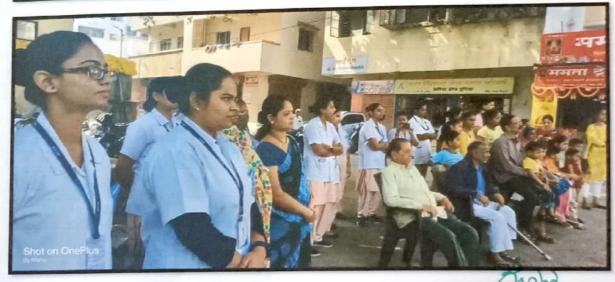

#### Students:

1. B.Sc. Nursing IVth year

2. M.Sc. Nursing II<sup>nd</sup> year [Obstetrics and Gynaecological (OBG) specialization]

Symbiosis College of Nursing, Pune has celebrated the World Breastfeeding Week on the 3rd and 4th August 2022 at SUHRC Pune. The program began with the Poster competition at Gynec OPD SUHRC with students. The banner was displayed in the area then they have performed slogan coopetition followed by street play. Virtual guest lecture was also organized on the occasion of the event.

The program was ended by presenting a vote of thanks to the visitors. Appreciation to the students were done by the people.

It was indeed an event which raised awareness among the people about advantages of breastfeeding.