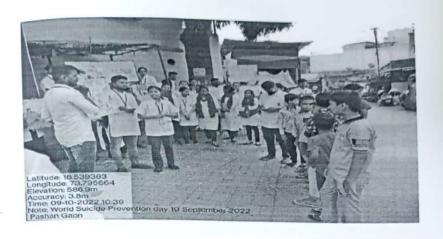

ty setup. Then the students of B. Sc. and M.Sc. nursing gave health education on Suicide Prevention and solved out the queries of the individual in the community regarding the same.

Followed by the health education there was a poster exhibition presented by the students of B. Sc. Nursing 4th year. The students contributed enthusiastically in the community mental health program.

The program was ended by presenting a vote of thanks to the community. Appreciation to the students were done by the community people. It was indeed an event which raised awareness among the people about suicide prevention.





Dr. Sonopant G. Joshi M.Sc(N), M.Sc(DM) PhD Director & Professor Symbiosis College of Nursing(SCON) Symbiosis International (Deemed University)Campus Hill Base, Lavale, Pune - 412 115.







Dr. Sonopant G. Joshi M.Sc(N), M.Sc(DM) PhD Director & Professor Symbiosis College of Nursing(SCON)
Symbiosis International (Deemed University)Camp
Hill Base, Lavale, Pune - 412 115.







Symbiosis International (Deemed University)

(Established under section 3 of the UGC Act, 1956 vide notification No.F.9-12/2001-U3 Government of India) Re-Accredited by NAAC with 'A++' grade Founder: Prof. Dr. S.B. Mujumdar (Awarded "Padma Bhushan" in 2012 & "Padma Shri" in 2005)

#### ATTENDENCE SHEET

### B.Sc. Nursing IV Year (2019-23)

| Sr. No | PRN         | Students' Names            | Attendance |
|--------|-------------|----------------------------|------------|
| 1      | 19040221003 | ANNU VERMA                 | P          |
| 2      | 19040221004 | ANSHU TIWARY               | P