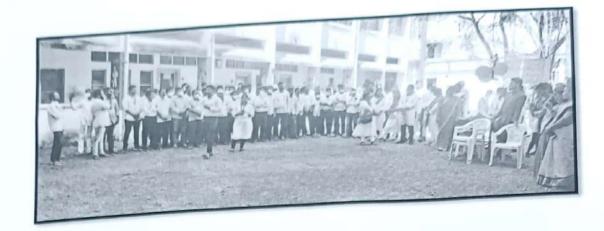

Signature of Health In charge
(MS: Roma Shinde.

Following are some glimpses of the event.

Fig1&: Dr. (Col) S.B Joshi addressing the students on road safety

Fig No 3&4: Dr. Kanchan Bala Rathore (HOD, Associate Professor Opthamalogy Dept SMCW addressing students on Eyes

#### Students Attendance:

207 students attended both sessions.

Ranjana Chavan <ranjanachavan@scon.edu.in>