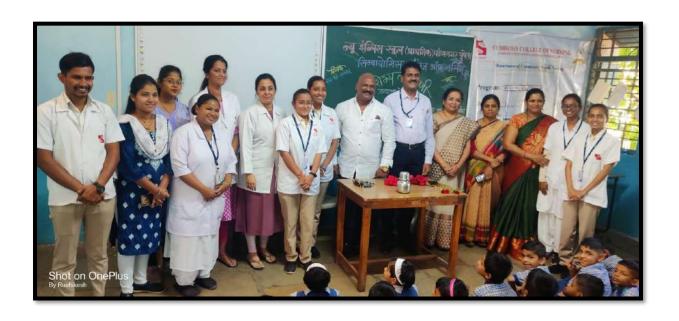

#### REPORT ON THE CHEP PROGRAM

Date: 3/10/2022

Day: - Monday &

Venue: 4th Floor Auditorium

Time: 10:00 AM - 11:00 AM

Topic: Road Safety

Mode: Physical

And

Date: 4/10/22

Day: Tuesday

Venue: 4th Floor Auditorium

Time: 10:00 AM - 11:00 AM

Topic: Eye Care

Mode: Physical

Organizing Chairperson: SCHC Pune

Faculty in charge: Ms. Roma Shinde

The speaker for Road Safety was Dr. (Col) S.B.Joshi). He has discussed and imparted her knowledge on safety measures to follow while driving a vehicle, road accident statistics prevention, and safety signs He had an interactive session about road safety tips.

The Second session was headed by Dr. Kanchan Bala Rathore HOD and Asst. Professor Ophthalmology Dept. SMCW on Eye Care. She has thrown a light on various eye disorders, preventive measures, procedures of eye irrigation, and nurses' responsibility toward patients suffering from eye problems.

Students from B.Sc. (N) Ist Year 1 and 2 Semester, B.Sc. 3<sup>rd</sup>, and 4<sup>th</sup> year part enthusiastically and interactively at the session which ended at 11:30 Am

Dr. Sheela Upendra
Dy. Director
Symbiosis College of Nursing (SCON)
Symbiosis International (Deemed University)Campus
Hill Base, Lavale, Pune - 412 115.