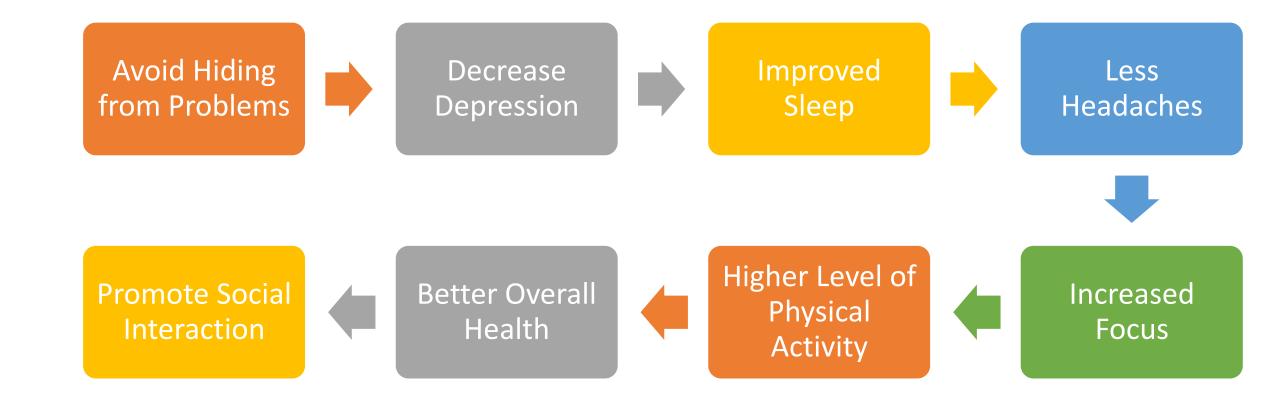

#### **BEST PRACTICE 1:**

1. Title: Health Promoting Activities

#### 2. Objectives:

- To engage and empower individuals and communities to choose healthy behaviors,
- To make changes that reduce the risk of developing chronic diseases and other morbidities

#### 3. The Context:

Health-promoting activities at the college level are essential for fostering the physical, mental, and emotional well-being of students. These activities not only contribute to better health outcomes but also enhance the overall college experience. Here are some health-promoting activities commonly implemented in colleges

#### 3. The Practice:

Symbiosis College of Nursing introduced health promoting activities in the context of different aspect. Creating a supporting environment that prioritizes well-being through policies, resources, and designated spaces for relaxation contributes to a holistic approach to health. Hosting health capsule where staffs can learn about various health topics and interact with health professionals. It enlightens the various health aspect which enhance the quality of life. Fitness for life provides opportunity to students to keep them practicing healthy behavior. Conducting regular health screenings for conditions like blood Parameters, blood sugar, blood pressure encourages students and staff to monitor their health and take preventive measures. Providing counseling services, support groups, and access to mental health professionals helps students manage stress, anxiety, and other mental health challenges. Offering a variety of fitness classes, such as yoga, aerobics, provides staff with opportunities to stay physically active. Organizing sports leagues and tournaments encourages friendly competition and teamwork.

Evidence of Success: The success of health-promoting activities can be measured through

**Symbiosis International (Deemed University)** 

(Established under section 3 of the UGC Act, 1956 vide notification No.F.9-12/2001-U3 Government of India)

Re-Accredited by NAAC with 'A++' grade

Founder: Prof. Dr. S.B. Mujumdar (Awarded "Padma Bhushan" in 2012 & "Padma Shri" in 2005)

various indicators that demonstrate positive outcomes in terms of physical health, mental wellbeing, behavior change, and overall quality of life. Improved Health Metrics of students and staff through health screening, Changed the behavior through adopting healthier practice and enhanced mental Health and improved academic and work performance.