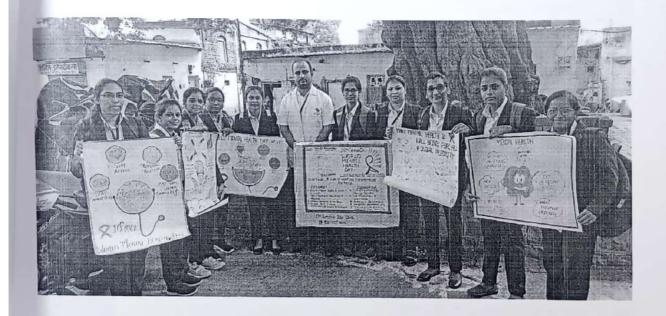

#### Students:

1. B.Sc. Nursing IVth year

2. M.Sc. Nursing II<sup>nd</sup> year [Obstetrics and Gynaecological (OBG) specialization]

Symbiosis College of Nursing, Pune has celebrated the World Breastfeeding Week on the 3rd and 4th August 2022 at SUHRC Pune. The program began with the Poster competition at Gynec OPD SUHRC with students. The banner was displayed in the area then they have performed slogan coopetition followed by street play. Virtual guest lecture was also organized on the occasion of the event.

The program was ended by presenting a vote of thanks to the visitors. Appreciation to the students were done by the people.

It was indeed an event which raised awareness among the people about advantages of breastfeeding.

Street play at SUHRC

Symbiosis College of Nursing (SCON) Symbosis International (Deemed University) Campus Hill Base, Lavale, Pune - 4:2 115.

PARTY OF PERSONS ASSESSED.

Poster competitions and Slogan competition at SUHRC