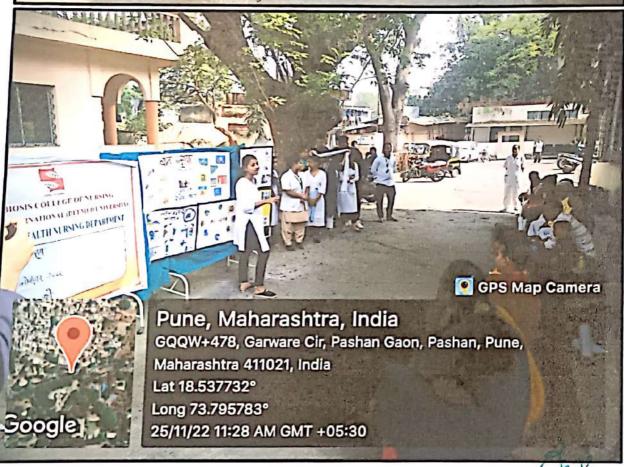

#### Students:

1. B.Sc. Nursing IVth year

2. M.Sc. Nursing II<sup>nd</sup> year [Obstetrics and Gynaecological (OBG) specialization]

Symbiosis College of Nursing, Pune has celebrated the World Breastfeeding Week on the 3rd and 4th August 2022 at SUHRC Pune. The program began with the Poster competition at Gynec OPD SUHRC with students. The banner was displayed in the area then they have performed slogan coopetition followed by street play. Virtual guest lecture was also organized on the occasion of the event.

The program was ended by presenting a vote of thanks to the visitors. Appreciation to the students were done by the people.

It was indeed an event which raised awareness among the people about advantages of breastfeeding.

Street play at SUHRC

Symbiosis College of Nursing (SCON) Symbosis International (Deemed University) Campus Hill Base, Lavale, Pune - 4:2 115.

PARTY OF PERSONS ASSESSED.

Poster competitions and Slogan competition at SUHRC