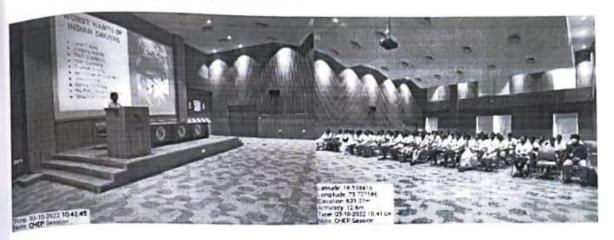

#### REPORT ON THE CHEP PROGRAM

Date: 3/10/2022

Day: - Monday &

Venue: 4th Floor Auditorium

Time: 10:00 AM - 11:00 AM

Topic: Road Safety

Mode: Physical

And

Date: 4/10/22

Day: Tuesday

Venue: 4th Floor Auditorium

Time: 10:00 AM - 11:00 AM

Topic: Eye Care

Mode: Physical

Organizing Chairperson: SCHC Pune

Faculty in charge: Ms. Roma Shinde

The speaker for Road Safety was Dr. (Col) S.B.Joshi). He has discussed and imparted her knowledge on safety measures to follow while driving a vehicle, road accident statistics prevention, and safety signs He had an interactive session about road safety tips.

The Second session was headed by Dr. Kanchan Bala Rathore HOD and Asst. Professor Ophthalmology Dept. SMCW on Eye Care. She has thrown a light on various eye disorders, preventive measures, procedures of eye irrigation, and nurses' responsibility toward patients suffering from eye problems.

Signature of Health In charge
(MS: Roma Shinde.

Following are some glimpses of the event.

Fig1&: Dr. (Col) S.B Joshi addressing the students on road safety

Fig No 3&4: Dr. Kanchan Bala Rathore (HOD, Associate Professor Opthamalogy Dept SMCW addressing students on Eyes