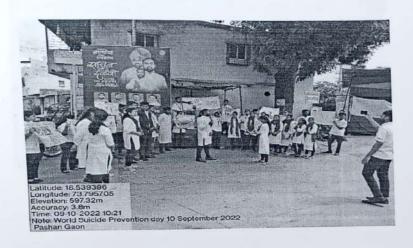

#### REPORT ON THE CHEP PROGRAM

Date: 3/10/2022

Day: - Monday &

Venue: 4th Floor Auditorium

Time: 10:00 AM - 11:00 AM

Topic: Road Safety

Mode: Physical

And

Date: 4/10/22

Day: Tuesday

Venue: 4th Floor Auditorium

Time: 10:00 AM - 11:00 AM

Topic: Eye Care

Mode: Physical

Organizing Chairperson: SCHC Pune

Faculty in charge: Ms. Roma Shinde

The speaker for Road Safety was Dr. (Col) S.B.Joshi). He has discussed and imparted her knowledge on safety measures to follow while driving a vehicle, road accident statistics prevention, and safety signs He had an interactive session about road safety tips.

The Second session was headed by Dr. Kanchan Bala Rathore HOD and Asst. Professor Ophthalmology Dept. SMCW on Eye Care. She has thrown a light on various eye disorders, preventive measures, procedures of eye irrigation, and nurses' responsibility toward patients suffering from eye problems.

Signature of Health In charge
(MS: Roma Shinde.

Following are some glimpses of the event.

Fig1&: Dr. (Col) S.B Joshi addressing the students on road safety

Fig No 3&4: Dr. Kanchan Bala Rathore (HOD, Associate Professor Opthamalogy Dept SMCW addressing students on Eyes